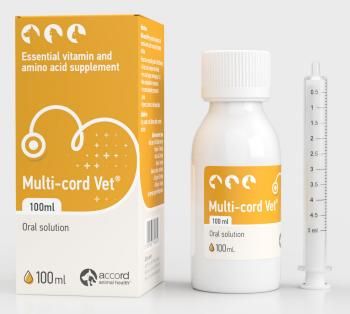

## **Multi-cord Vet®**

Essential vitamin and amino acid supplement for optimal health.

Ideal for inappetent animals; weak hospitalised or convalescent animals; older animals; very active animals e.g. working dogs.

## **Feeding Guide:**

Available in 100ml bottle complete with dosing syringe

**Adult dogs** 1ml/5kg per day

**Puppies**-2ml per day

Adult cats
2ml per day

**Kittens** Iml per day Rodents, rabbits, birds < 0.5kg: 0.5ml per day > 0.5kg: 1ml per day