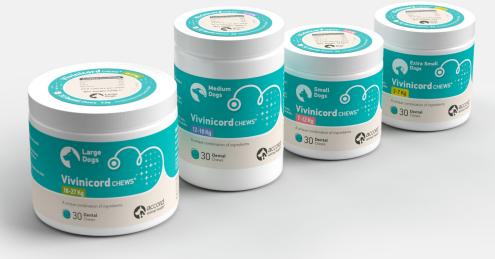

## Vivinicord CHEWS®

## **Feeding Guide:**

Available in tubs of 30 dental chews. Give one Vivinicord CHEW per day for dogs 12 weeks and older.

2g Chews
Extra Small Dogs
2-7kg
7 2 calories per chew

**4g Chews** 

Small Dogs 7-12kg 14.4 calories per chew

**6g Chews**Medium Dogs
12-18kg
21.6 calories per chew

7.5g Chews
Large Dogs
18-27kg
7 calories per chew