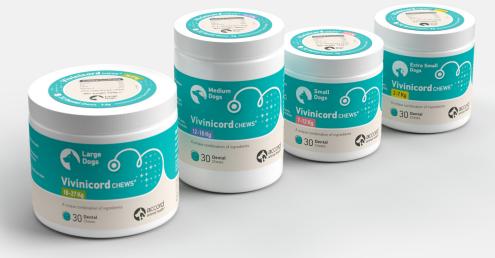

## 30 dental chews per pack:

## 2g Chews

Extra Small Dogs, 2-7kgs,

## **4g Chews**

Small Dogs, 7-12kgs,

#### 6g Chews

Medium Dogs, 12-18kgs,

# 7.5g Chews

Large Dogs, 18-27kgs, 7 calories per chew